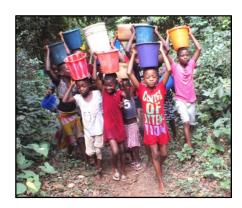

## Thank You Project Water Walk Saturday, September 10, 2016

Name of participant:

| I am participating in the <b>Thank You Project's Water Walk</b> , and I would like your support. I will be |
|------------------------------------------------------------------------------------------------------------|
| walking a two mile loop from Greeley Park in Nashua to the Concord Street Bridge, where I will collect     |
| water before returning to Greeley Park. This walk is to reflect the walk women and children must take      |
| every day (often over 10 miles each way) to collect water from unclean rivers in Africa. One of the        |

goals of the Thank You Project is to provide two rural communities in Nigeria (Ututu and Achi) with the

equipment and training necessary to dig and maintain fresh water wells.

Any contribution you make will help make this dream a realization. Please make checks out to **Thank** 